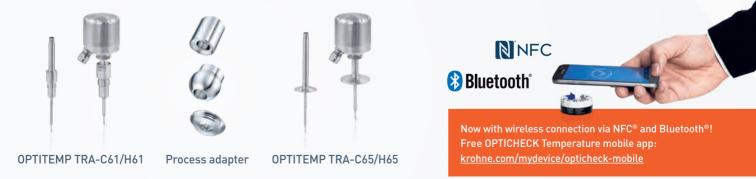

## Highlights

- Programmable by NFC<sup>®</sup> and Bluetooth<sup>®</sup>
- Optionally available with 4...20 mA head-mount transmitter
- Hygienic G<sup>1</sup>/<sub>2</sub> connection: stainless steel or PEEK connection
- All common hygienic process adapters
- Measuring range from -58 to 572 °F (-50 to 300 °C)
- Pt100 in class A to IEC 60751
- All common approvals